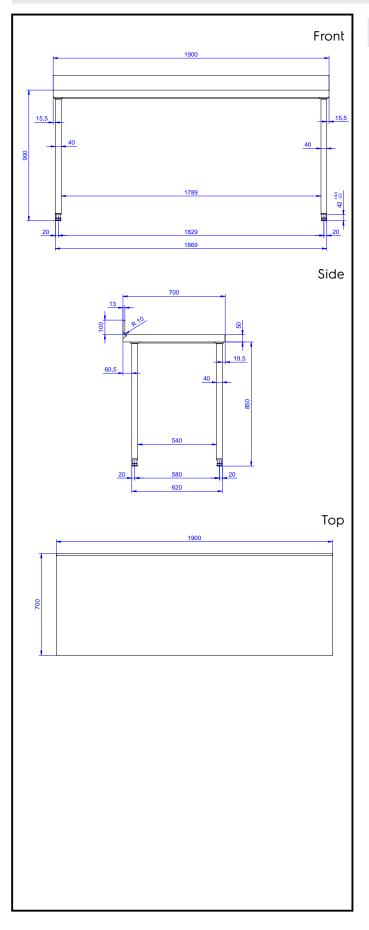

|                                                                                                                                                                                                                                                                                                                 | <ul> <li>Construction</li> <li>100 mm upstand with 8 mm radioused corner and 13 mm deep, designed to be used against a wall.</li> <li>50 mm worktop in 304 AISI stainless steel, 10/10 in thickness with upturned edges and reinforced waterproof underpanel, incorporates a layer of sound deadening materials.</li> <li>Square section legs and 40 mm height-adjustable feet in 304 AISI stainless steel.</li> <li>Table top slots into legs without using screws to facilitate installation.</li> <li>400 or 600 mm wide single drawer, chest of 4 drawers, lower shelf, three-sided underframe and set of castors as alternative to the feet, can be fitted as optional on all work tables.</li> <li>40 mm-thick lower shelf (available as optional accessory on some models) slots easily into place at a height of 200 mm from the floor. Lower shelf is compulsory to install the chest of drawers.</li> </ul> |
|-----------------------------------------------------------------------------------------------------------------------------------------------------------------------------------------------------------------------------------------------------------------------------------------------------------------|-----------------------------------------------------------------------------------------------------------------------------------------------------------------------------------------------------------------------------------------------------------------------------------------------------------------------------------------------------------------------------------------------------------------------------------------------------------------------------------------------------------------------------------------------------------------------------------------------------------------------------------------------------------------------------------------------------------------------------------------------------------------------------------------------------------------------------------------------------------------------------------------------------------------------|
|                                                                                                                                                                                                                                                                                                                 | Onlight Association                                                                                                                                                                                                                                                                                                                                                                                                                                                                                                                                                                                                                                                                                                                                                                                                                                                                                                   |
|                                                                                                                                                                                                                                                                                                                 | <ul> <li>Optional Accessories</li> <li>Set of 4 wheels (2 with brake) PNC 855150 </li> <li>d. 100mm for tables and sinks<br/>(total height on wheels= 993<br/>mm)</li> </ul>                                                                                                                                                                                                                                                                                                                                                                                                                                                                                                                                                                                                                                                                                                                                          |
|                                                                                                                                                                                                                                                                                                                 | • Single drawer GN 1/1, 400mm PNC 855280 🗆                                                                                                                                                                                                                                                                                                                                                                                                                                                                                                                                                                                                                                                                                                                                                                                                                                                                            |
| 133236 (TG1910N) Work Table with 100mm                                                                                                                                                                                                                                                                          | • Single drawer, 600mm PNC 855281 🗆                                                                                                                                                                                                                                                                                                                                                                                                                                                                                                                                                                                                                                                                                                                                                                                                                                                                                   |
| upstand, 1900 mm                                                                                                                                                                                                                                                                                                | <ul> <li>Additional drawer, 600mm (to PNC 855295<br/>set up a chest of 2, 3, 4<br/>drawers)</li> </ul>                                                                                                                                                                                                                                                                                                                                                                                                                                                                                                                                                                                                                                                                                                                                                                                                                |
| Short Form Specification                                                                                                                                                                                                                                                                                        | <ul> <li>Additional drawer GN 1/1, PNC 855298<br/>400mm (to set up a chest of 2,<br/>3, 4 drawers)</li> </ul>                                                                                                                                                                                                                                                                                                                                                                                                                                                                                                                                                                                                                                                                                                                                                                                                         |
| Item No.                                                                                                                                                                                                                                                                                                        | <ul> <li>Lower shelf for 1900 mm tables PNC 855355<br/>and sinks</li> </ul>                                                                                                                                                                                                                                                                                                                                                                                                                                                                                                                                                                                                                                                                                                                                                                                                                                           |
| The 50mm high worktop in 304 AISI stainless steel, 1mm in thickness, has<br>upturned edges and incorporates a layer of sound deadening, waterproof<br>and fireproof material. Integral radiused rear upstand, h=100mm. Square<br>section legs 40x40mm on 1" height-adjustable feet in 304 AISI stainless steel. | • 3-sided underframe for PNC 855361                                                                                                                                                                                                                                                                                                                                                                                                                                                                                                                                                                                                                                                                                                                                                                                                                                                                                   |
|                                                                                                                                                                                                                                                                                                                 |                                                                                                                                                                                                                                                                                                                                                                                                                                                                                                                                                                                                                                                                                                                                                                                                                                                                                                                       |

## Key Information:

| External dimensions, Width:  |         |
|------------------------------|---------|
| 133236 (TG1910N)             | 1900 mm |
| External dimensions, Depth:  | 700 mm  |
| External dimensions, Height: | 1000 mm |
| Upstand Dimensions, Height:  | 100 mm  |
| Upstand Dimensions, Depth:   | 13 mm   |
| Upstand Dimensions, Radius:  | R=8     |
| Worktop thickness:           | 50 mm   |
| Net weight:                  | 56 kg   |